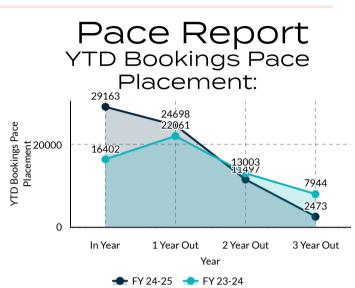

ghts Sent | Leads<br>Booked | Room<br>Nights<br>Booked | Conversion |
|-----|---------------------------|---------------------------------|-----------------|--------------------------|------------|
| May | 68                        | 38,849                          | 19              | 9,499                    | 27.94%     |
| YTD | 721                       | 328,465                         | 194             | 80,799                   | 26.91%     |



## STR Occupancy

|                 | MAY   | YTD   |
|-----------------|-------|-------|
| MONTEREY        | 71.3% | 64.9% |
| Napa Valley     | 74.2% | 59.9% |
| Santa Barbara   | 69%   | 64.3% |
| San Francisco   | 73.7% | 66.1% |
| Sonoma County   | 66%   | 55.9% |
| San Luis Obispo | 67.8% | 62.2% |
|                 |       |       |



| MAY   | YTD                              |  |  |  |
|-------|----------------------------------|--|--|--|
| 71.5% | 67.5%                            |  |  |  |
| 70.5% | 63.5%                            |  |  |  |
| 72.6% | 69.3%                            |  |  |  |
| 78.3% | 68.2%                            |  |  |  |
| 73.4% | 68.4%                            |  |  |  |
|       |                                  |  |  |  |
|       | 71.5%<br>70.5%<br>72.6%<br>78.3% |  |  |  |

### **Events**

June 9-12, 2025: Cvent Connect June 18-20, 2025: Meeting Professionals International World Congress June 23-24, 2025: Arizona Sales Mission June 28-July 1, 2025: HelmsBriscoe Annual Business Conference





# Fiscal Year Top Market Segments for Leads 367 237 209 200 Corporate FY 24-25 FY 23-24