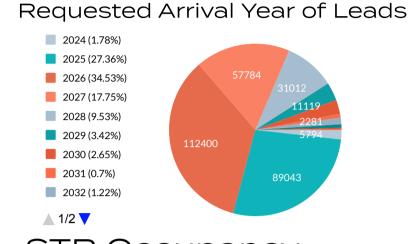

- Hosted CalSAE ELÉVATE in-market with 153 California State Association Planners See Monterey executed a successful LA/OC Sales Mission with 6 Hotel Partners and 40 Clients

Engaged with clients at IMEX Frankfurt with 30 appointments, 80 booth scans and a hosted table for VIP clients

|     | Number o<br>Leads<br>Sent | of Leads<br>Room<br>Nights Sent | Leads<br>Booked | Room<br>Nights<br>Booked | Conversion |
|-----|---------------------------|---------------------------------|-----------------|--------------------------|------------|
| May | 68                        | 38,849                          | 19              | 9,499                    | 27.94%     |
| YTD | 721                       | 328,465                         | 194             | 80,799                   | 26.91%     |



## STR Occupancy

|                 | MAY   | YTD   |
|-----------------|-------|-------|
| MONTEREY        | 71.3% | 64.9% |
| Napa Valley     | 74.2% | 59.9% |
| Santa Barbara   | 69%   | 64.3% |
| San Francisco   | 73.7% | 66.1% |
| Sonoma County   | 66%   | 55.9% |
| San Luis Obispo | 67.8% | 62.2% |
|                 |       |       |



| MAY   | YTD                              |  |  |  |
|-------|----------------------------------|--|--|--|
| 71.5% | 67.5%                            |  |  |  |
| 70.5% | 63.5%                            |  |  |  |
| 72.6% | 69.3%                            |  |  |  |
| 78.3% | 68.2%                            |  |  |  |
| 73.4% | 68.4%                            |  |  |  |
|       |                                  |  |  |  |
|       | 71.5%<br>70