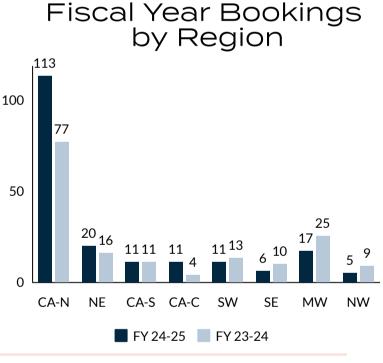

66%   | 55.9% |
| San Luis Obispo | 67.8% | 62.2% |
|                 |       |       |



| MAY   | YTD                              |  |  |  |
|-------|----------------------------------|--|--|--|
| 71.5% | 67.5%                            |  |  |  |
| 70.5% | 63.5%                            |  |  |  |
| 72.6% | 69.3%                            |  |  |  |
| 78.3% | 68.2%                            |  |  |  |
| 73.4% | 68.4%                            |  |  |  |
|       |                                  |  |  |  |
|       | 71.5%<br>70.5%<br>72.6%<br>78.3% |  |  |  |

### **Events**

June 9-12, 2025: Cvent Connect June 18-20, 2025: Meeting Professionals International World Congress June 23-24, 2025: Arizona Sales Mission June 28-July 1, 2025: HelmsBriscoe Annual Business Conference





# Fiscal Year Top Market Segments for Leads 367 237 209 200 Corporate FY 24-25 FY 23-24







### Conference Center Leads by Year