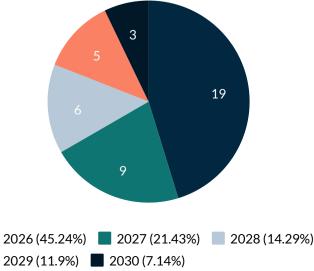

|  |  |  |
|-------|----------------------------------|--|--|--|
| 71.5% | 67.5%                            |  |  |  |
| 70.5% | 63.5%                            |  |  |  |
| 72.6% | 69.3%                            |  |  |  |
| 78.3% | 68.2%                            |  |  |  |
| 73.4% | 68.4%                            |  |  |  |
|       |                                  |  |  |  |
|       | 71.5%<br>70.5%<br>72.6%<br>78.3% |  |  |  |

### **Events**

June 9-12, 2025: Cvent Connect June 18-20, 2025: Meeting Professionals International World Congress June 23-24, 2025: Arizona Sales Mission June 28-July 1, 2025: HelmsBriscoe Annual Business Conference





# Fiscal Year Top Market Segments for Leads 367 237 209 200 Corporate FY 24-25 FY 23-24







### Conference Center Leads by Year