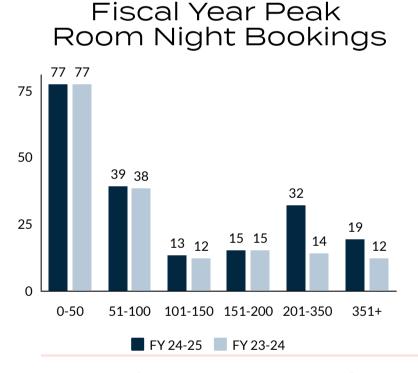

| 66%   | 55.9% |
| San Luis Obispo | 67.8% | 62.2% |
|                 |       |       |



| MAY   | YTD                              |  |  |  |
|-------|----------------------------------|--|--|--|
| 71.5% | 67.5%                            |  |  |  |
| 70.5% | 63.5%                            |  |  |  |
| 72.6% | 69.3%                            |  |  |  |
| 78.3% | 68.2%                            |  |  |  |
| 73.4% | 68.4%                            |  |  |  |
|       |                                  |  |  |  |
|       | 71.5%<br>70.5%<br>72.6%<br>78.3% |  |  |  |

### **Events**

June 9-12, 2025: Cvent Connect June 18-20, 2025: Meeting Professionals International World Congress June 23-24, 2025: Arizona Sales Mission June 28-July 1, 2025: HelmsBriscoe Annual Business Conference





# Fiscal Year Top Market Segments for Leads 367 237 209 200 Corporate FY 24-25 FY 23-24







### Conference Center Leads by Year