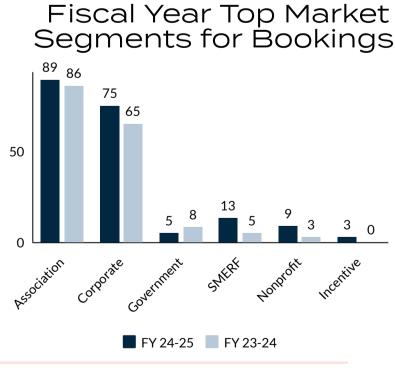

# Fiscal Year Top Market Segments for Leads 367 237 209 200 Corporate FY 24-25 FY 23-24