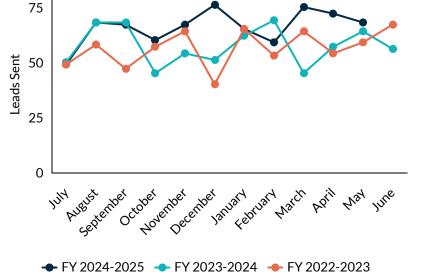

Engaged with clients at IMEX Frankfurt with 30 appointments, 80 booth scans and a hosted table for VIP clients

|     | Number o<br>Leads<br>Sent | of Leads<br>Room<br>Nights Sent | Leads<br>Booked | Room<br>Nights<br>Booked | Conversion |
|-----|---------------------------|---------------------------------|-----------------|--------------------------|------------|
| May | 68                        | 38,849                          | 19              | 9,499                    | 27.94%     |
| YTD | 721                       | 328,465                         | 194             | 80,799                   | 26.91%     |