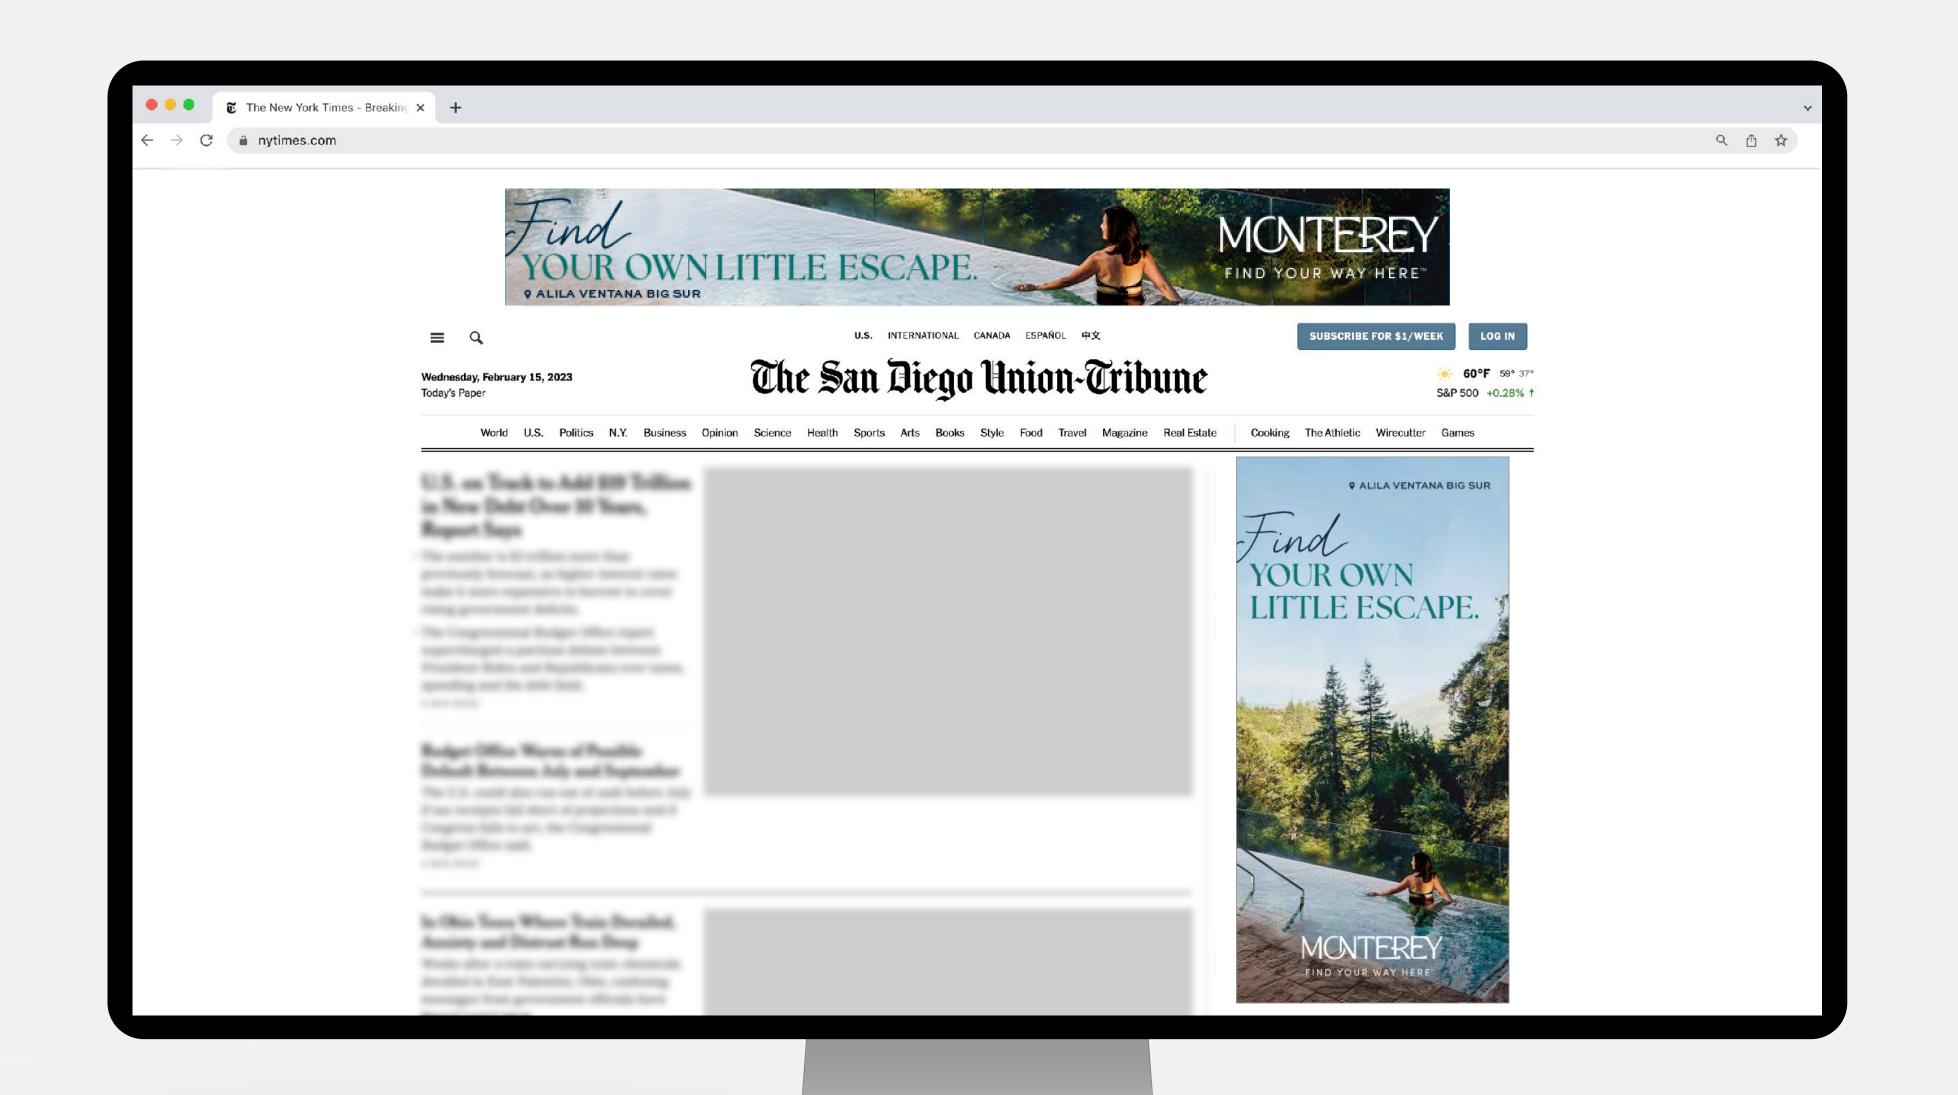

HEADLINE APPLICATION

**IMAGERY** 

CAMPAIGN LOGO

**LOCATION TAG** 

# CAMPAIGN APPLICATION

# LOGO

The 'Campaign Logo' should be used when creating all luxury promotional and marketing materials. It may stand alone or be locked up with the URL.

# **LOCATION TAG**

When space permits, use a location tag to highlight properties or jurisdictions. The tag should always be placed in a corner to maintain layout balance.

Location tag font: Sweet Sans Pro

# **IMAGERY**

Imagery should evoke a sense of luxury, with a light, dreamy feel. It should never be too busy, allowing the natural beauty of the destination to shine through. The focus should be on showcasing participating properties and elevated experiences.