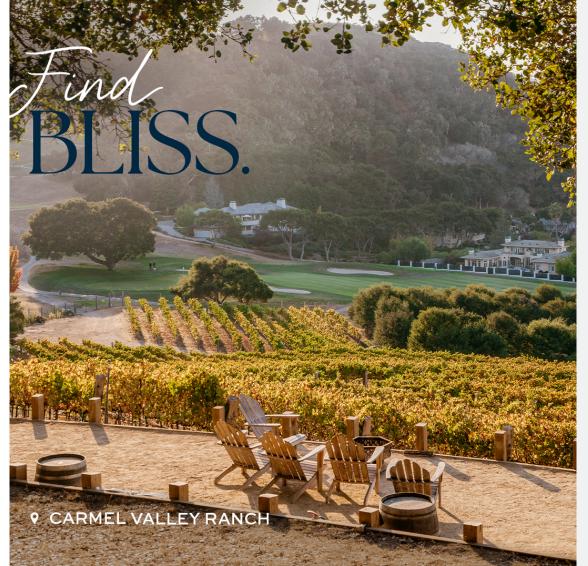

HEADLINE APPLICATION

**IMAGERY** 

CAMPAIGN LOGO

**LOCATION TAG** 

# **IMAGERY**

Imagery should evoke a sense of luxury, with a light, dreamy feel. It should never be too busy, allowing the natural beauty of the destination to shine through. The focus should be on showcasing participating properties and elevated experiences.

# **HEADLINE APPLICATION**

Headlines should be written in a "Find \_\_\_" format, with the word "Find" extending beyond or bleeding off the edge of the page. Headlines can be arranged in a stair-step or left-justified layout.

# **LOCATION TAG**

When space permits, use a location tag to highlight properties or jurisdictions. The tag should always be placed in a corner to maintain layout balance.

Location tag font: Sweet Sans Pro