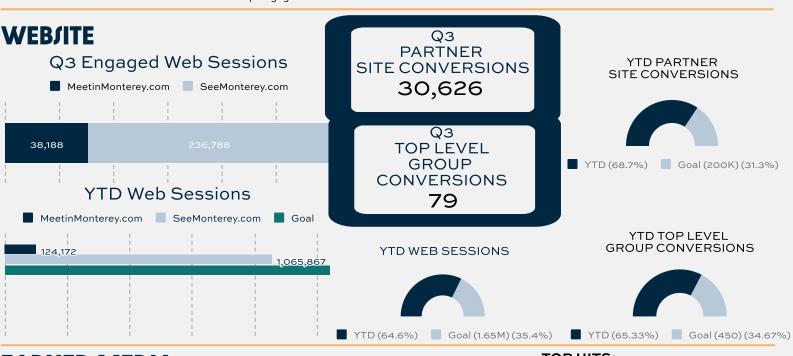

a personnel announcement on the hiring of Katie Soltas, the new PR director for local media awareness.
- Media coverage focused on destination spotlights, roundups and feature stories in a variety of domestic and international outlets including Sunset Magazine, the Wall Street Journal, Lonely Planet, USA Today 10Best, POSH Italian Magazine, Diablo, Meetings Today, The Points Guy, Northstar Meetings Group, Convention Southwest Magazine, 5280, Meetings Magazine and News Nation.
- Hosted 17 journalists from domestic and international markets, such as Canada, the UK, and the Nordics. Also hosted four influencers with a combined 1.4 million followers across platforms.

### SOCIAL ENGAGEMENTS

1.2M

TOTAL Q3 SOCIAL **ENGAGEMENTS\*** 



Top Engagement Social Post

#### YTD TOTAL ENGAGEMENTS





## EARNED MEDIA

Top 125 Outlets YTD 38

YTD (67.86%) Goal (55) (32.14%)

**Impressions YTD** 2,806,603,938

<u>Average Media</u> Quality Score YTD



15/20

#### **TOP HITS:**

Sardines, Steinbeck and sea otters: TPG's guide to exploring Monterey, CA

meetings

Why Monterey and Santa Cruz are Meetings **Destinations of Abundance** 

**5280** 

It's Not Too Late to Book the Perfect Spring Break

**Trip for You** 

80 Media **Placements** YTD: 162

17 Media Hosted YTD: 28

13 Destinations Highlighted